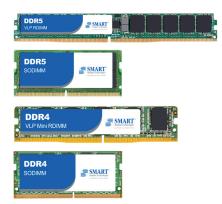

## **Applications**

- Network Interface Cards (NICs)
- · Hyperscale network switching and routing equipment

| Technology | Module Type            | Densities  |
|------------|------------------------|------------|
| DDR5       | VLP RDIMM              | Up to 48GB |
|            | VLP ECC UDIMM          | Up to 64GB |
|            | ECC and non-ECC UDIMM  | Up to 48GB |
|            | ECC and non-ECC SODIMM | Up to 64GB |
| DDR4       | VLP RDIMM              | Up to 64GB |
|            | VLP or ULP Mini-DIMM   | Up to 32GB |
|            | ECC and non-ECC SODIMM | Up to 32GB |